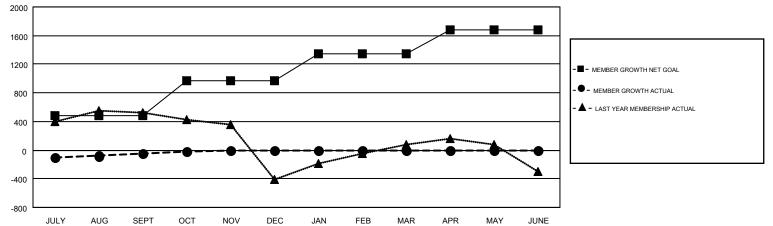

## GMT CA 6

| Clubs         |               |           |               | Members               |                           |                         |                                                    |  |
|---------------|---------------|-----------|---------------|-----------------------|---------------------------|-------------------------|----------------------------------------------------|--|
|               | RESULTS FOR   | 2019-2020 |               | RESULTS FOR 2019-2020 |                           |                         |                                                    |  |
| QUARTER       | NEW CLUB GOAL | NEW CLUBS | DROPPED CLUBS | QUARTER               | MEMBER GROWTH NET<br>GOAL | MEMBER GROWTH<br>ACTUAL | DROPPED<br>MEMBERS ACTUAL<br>(including transfers) |  |
| JULY/AUG/SEPT | 17            | 10        | 4             | JULY/AUG/SEPT         | 485                       | 713                     | 690                                                |  |
| OCT/NOV/DEC   | 12            | 1         | 1             | OCT/NOV/DEC           | 480                       | 143                     | 117                                                |  |
| JAN/FEB/MAR   | 11            | 0         | 0             | JAN/FEB/MAR           | 385                       | 0                       | 0                                                  |  |
| APR/MAY/JUNE  | 10            | 0         | 0             | APR/MAY/JUNE          | 325                       | 0                       | 0                                                  |  |