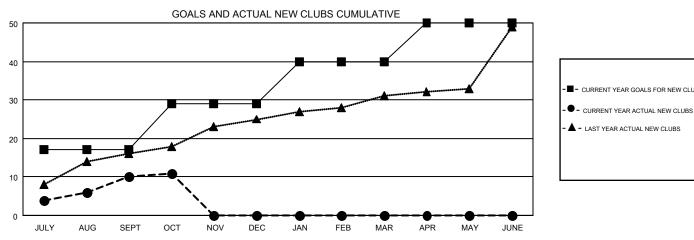

## GMT CA 6

| Clubs         |               |           |               | Members               |                           |                         |                                                    |  |
|---------------|---------------|-----------|---------------|-----------------------|---------------------------|-------------------------|----------------------------------------------------|--|
|               | RESULTS FOR   | 2019-2020 |               | RESULTS FOR 2019-2020 |                           |                         |                                                    |  |
| QUARTER       | NEW CLUB GOAL | NEW CLUBS | DROPPED CLUBS | QUARTER               | MEMBER GROWTH NET<br>GOAL | MEMBER GROWTH<br>ACTUAL | DROPPED<br>MEMBERS ACTUAL<br>(including transfers) |  |
| JULY/AUG/SEPT | 17            | 10        | 4             | JULY/AUG/SEPT         | 485                       | 713                     | 690                                                |  |
| OCT/NOV/DEC   | 12            | 1         | 1             | OCT/NOV/DEC           | 480                       | 143                     | 117                                                |  |
| JAN/FEB/MAR   | 11            | 0         | 0             | JAN/FEB/MAR           | 385                       | 0                       | 0                                                  |  |
| APR/MAY/JUNE  | 10            | 0         | 0             | APR/MAY/JUNE          | 325                       | 0                       | 0                                                  |  |